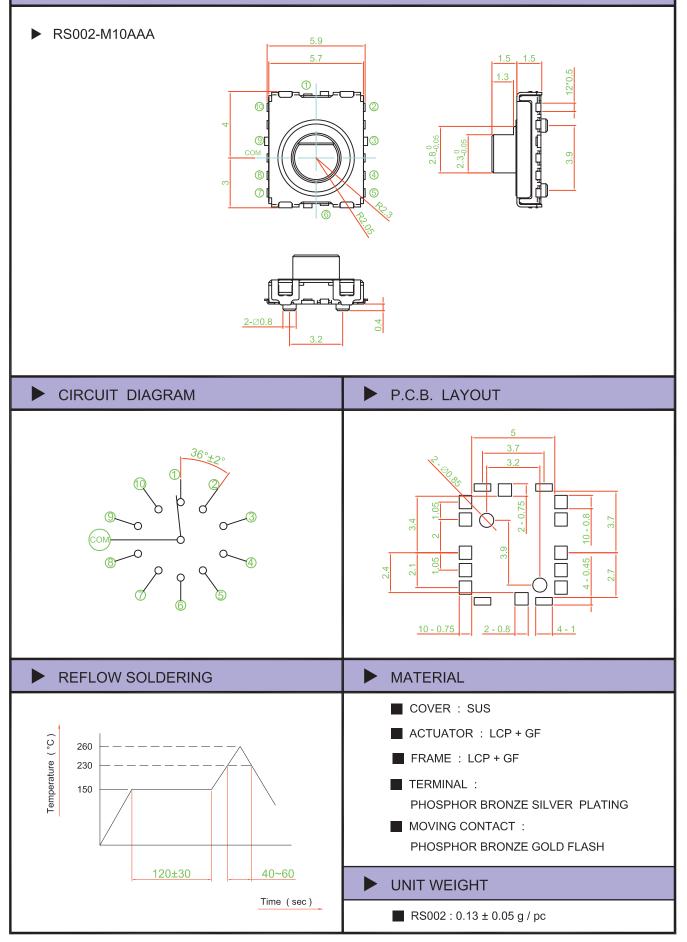

CONTACT RATING              | 5 V DC , 10 mA                                                |
| CONTACT RESISTANCE          | 1 $\Omega$ MAX. 1.5 V DC ; 100 mA , by Method of Voltage DROP |
| INSULATION RESISTANCE       | 100 M $\Omega$ MIN . 100 V DC for 1 minute                    |
| DIELECTRIC STRENGTH         | Breakdown is not Allowable ; 100 V AC for 1 Minute            |
| OPERATING FORCE             | 150 gf.cm MAX.                                                |
| OPERATING LIFE              | With movement click feeling : 5,000 cycles                    |
|                             | Without movement click feeling : 10,000 cycles                |
| OPERATING TEMPERATURE RANGE | -20°C ~ 70°C                                                  |

► HOW TO ORDER



## DIMENSION