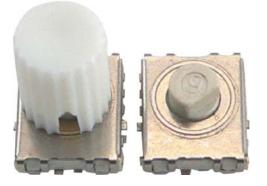

Feature small size 1P10T

Application digital cameras other audio / video devices