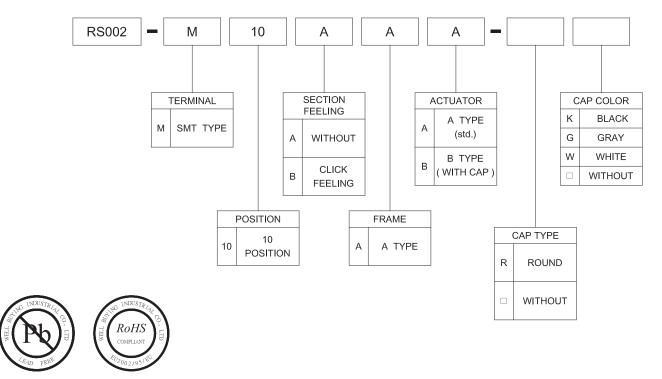

|
| CONTACT RATING              | 5 V DC , 10 mA                                                |
| CONTACT RESISTANCE          | 1 $\Omega$ MAX. 1.5 V DC ; 100 mA , by Method of Voltage DROP |
| INSULATION RESISTANCE       | 100 M $\Omega$ MIN . 100 V DC for 1 minute                    |
| DIELECTRIC STRENGTH         | Breakdown is not Allowable ; 100 V AC for 1 Minute            |
| OPERATING FORCE             | 150 gf.cm MAX.                                                |
| OPERATING LIFE              | With movement click feeling : 5,000 cycles                    |
|                             | Without movement click feeling : 10,000 cycles                |
| OPERATING TEMPERATURE RANGE | -20°C ~ 70°C                                                  |

► HOW TO ORDER



## DIMENSION